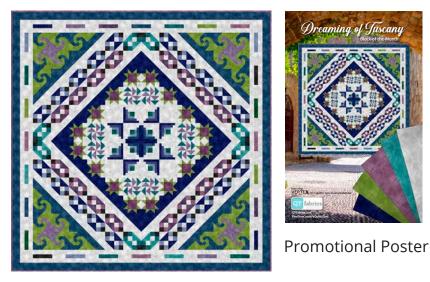

# BLOCK OF THE MONTH

featuring VERTEX

Designed by Sue Harvey & Sandy Boobar of **Pine Tree Country Quilts** Finished Quilt Size: 100" x 100"

# FABRIC REQUIREMENTS

FABRIC B

FABRIC A

FOR SALE PATTRN 4267

Wholesale Price: \$14.50

Pattern cover will show this quilt image.

6 Pattern minimum

SKILL LEVEL: Confident Beginner

# QUILT BREAKDOWN

Designed by Sue Harvey & Sandy Boobar of Pine Tree Country Quilts