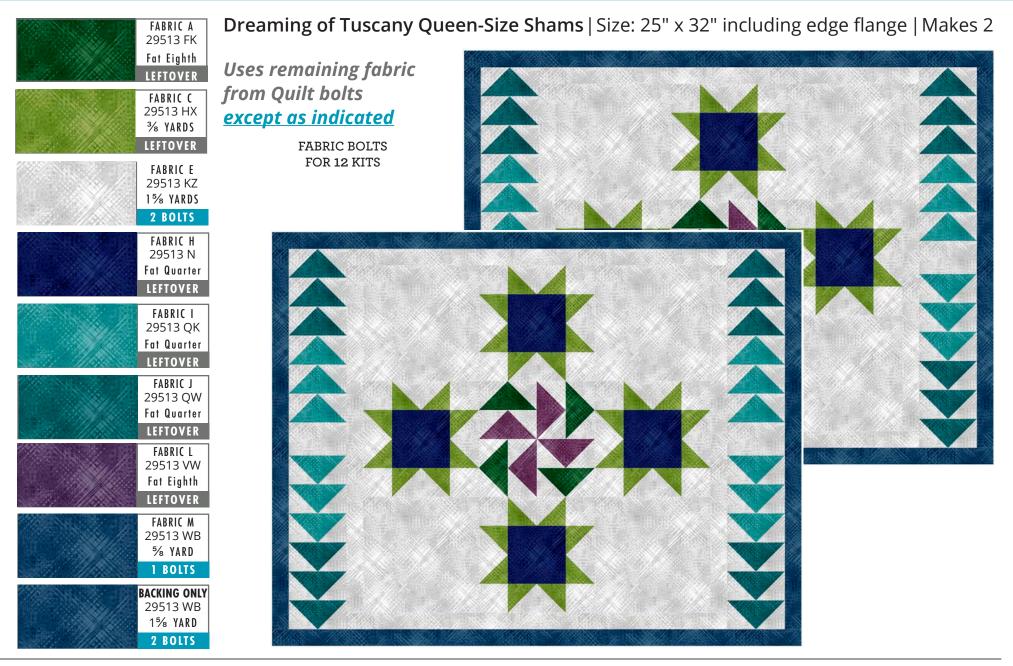

# FABRIC REQUIREMENTS - BONUS PROJECT

## Month 9 - Putting it together

Joining rows Adding borders Binding

Video to demonstrate making binding, sewing to quilt edges, mitering a corner and joining the binding ends.

**Bonus Project - Dreaming of Tuscany Queen-Size Shams** 

25" x 32" including edge flange