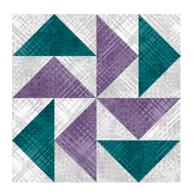

#### Months 5 & 6 - Jacob's Ladder blocks

Strip set piecing Gridded half-square triangle units, 8 at a time

Uses Bloc-Loc 8 1/2" Half-Square Triangle Ruler

Video to demonstrate trimming units to size.

Month 7 - Snail's Trail blocks Strip set piecing