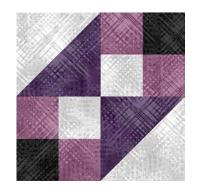

#### Months 5 & 6 - Jacob's Ladder blocks

Strip set piecing Gridded half-square triangle units, 8 at a time

Uses Bloc-Loc 8 1/2" Half-Square Triangle Ruler

Video to demonstrate trimming units to size.

Month 7 - Snail's Trail blocks Strip set piecing