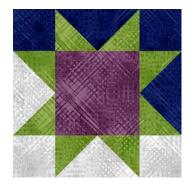

#### Month 3 - Sawtooth Star blocks

4-at-once Flying Geese unit technique Uses Bloc-Loc 1<sup>3</sup>/<sub>4</sub>" x 3<sup>1</sup>/<sub>2</sub>" Flying Geese Ruler

Video to demonstrate making and trimming flying geese units.