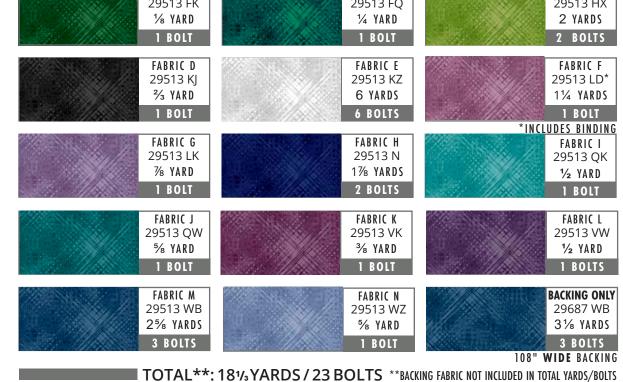

# FABRIC REQUIREMENTS

FABRIC B

FABRIC A

FOR SALE PATTRN 4267

Wholesale Price: \$14.50

Pattern cover will show this quilt image.

6 Pattern minimum

SKILL LEVEL: Confident Beginner

**FABRICS** 

P4267 ALL BOLTS

DREAMING OF TUSCANY BOM FABRICS

P4267 ALL

FABRIC BOLTS

FOR 12 KITS

0

16542 11283 5