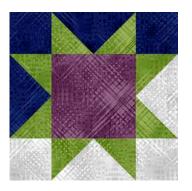

#### Month 3 - Sawtooth Star blocks

4-at-once Flying Geese unit technique Uses Bloc-Loc 1<sup>3</sup>/<sub>4</sub>" x 3<sup>1</sup>/<sub>2</sub>" Flying Geese Ruler

Video to demonstrate making and trimming flying geese units.