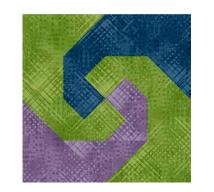

Month 8 - Border units Strip set piecing

Sewing triangles around a square Trimming a square-in-a-square unit Using a partial seam

Video to demonstrate adding triangles around a square and triangles around a square and trimming to the correct size. Video to demonstrate sewing and completing a partial seam.