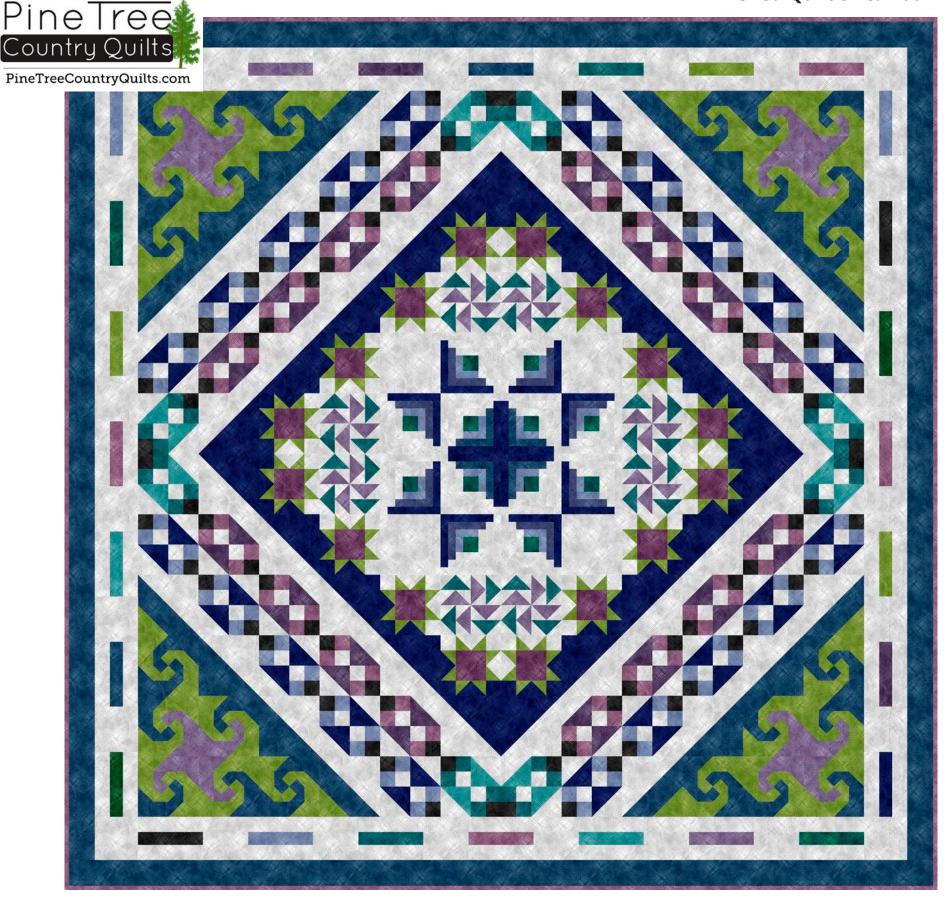

# BLOCK OF THE MONTH

featuring VERTEX

Designed by Sue Harvey & Sandy Boobar of **Pine Tree Country Quilts** Finished Quilt Size: 100" x 100"

# QUILT BREAKDOWN

Designed by Sue Harvey & Sandy Boobar of Pine Tree Country Quilts

### Month 1 - Log Cabin blocks

Tip to check and set ¼" seam allowance.

Strip set piecing

Video to demonstrate trimming blocks to the correct size.

#### Month 2 - Dutchman's Puzzle blocks

4-at-once Flying Geese unit technique Uses Bloc-Loc 1<sup>3</sup>/<sub>4</sub>" x 3<sup>1</sup>/<sub>2</sub>" Flying Geese Ruler

Video to demonstrate making and trimming flying geese units.

#### Month 3 - Sawtooth Star blocks

4-at-once Flying Geese unit technique Uses Bloc-Loc 1<sup>3</sup>/<sub>4</sub>" x 3<sup>1</sup>/<sub>2</sub>" Flying Geese Ruler

Video to demonstrate making and trimming flying geese units.

#### Month 4 - Half-Square Triangle units

Gridded half-square triangle units, 8 at a time Uses Bloc-Loc 8 1/2" Half-Square Triangle Ruler

Video to demonstrate trimming units to size.

#### Months 5 & 6 - Jacob's Ladder blocks

Strip set piecing Gridded half-square triangle units, 8 at a time

Uses Bloc-Loc 8 1/2" Half-Square Triangle Ruler

Video to demonstrate trimming units to size.

Month 7 - Snail's Trail blocks Strip set piecing

Month 8 - Border units Strip set piecing

Sewing triangles around a square Trimming a square-in-a-square unit Using a partial seam

Video to demonstrate adding triangles around a square and triangles around a square and trimming to the correct size. Video to demonstrate sewing and completing a partial seam.

## Month 9 - Putting it together

Joining rows Adding borders Binding

Video to demonstrate making binding, sewing to quilt edges, mitering a corner and joining the binding ends.

**Bonus Project - Dreaming of Tuscany Queen-Size Shams** 