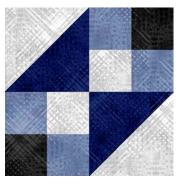

#### Month 2 - Dutchman's Puzzle blocks

4-at-once Flying Geese unit technique Uses Bloc-Loc 1<sup>3</sup>/<sub>4</sub>" x 3<sup>1</sup>/<sub>2</sub>" Flying Geese Ruler

Video to demonstrate making and trimming flying geese units.

#### Month 3 - Sawtooth Star blocks

4-at-once Flying Geese unit technique Uses Bloc-Loc 1<sup>3</sup>/<sub>4</sub>" x 3<sup>1</sup>/<sub>2</sub>" Flying Geese Ruler

Video to demonstrate making and trimming flying geese units.