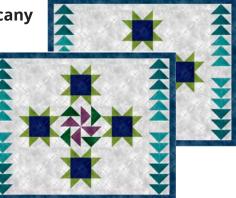

## Month 9 - Putting it together

Joining rows Adding borders Binding

Video to demonstrate making binding, sewing to quilt edges, mitering a corner and joining the binding ends.

**Bonus Project - Dreaming of Tuscany Queen-Size Shams** 

25" x 32" including edge flange