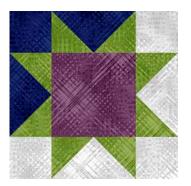

#### Month 3 - Sawtooth Star blocks

4-at-once Flying Geese unit technique Uses Bloc-Loc 1<sup>3</sup>/<sub>4</sub>" x 3<sup>1</sup>/<sub>2</sub>" Flying Geese Ruler

Video to demonstrate making and trimming flying geese units.